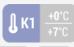

### **TECHNICAL SPECIFICATIONS**

| Capacity                         | 441 L         |
|----------------------------------|---------------|
| Temperature                      | K1 (0°C~+7°C) |
| Consumption                      | 2.6 kWh/24h   |
| Rated Power                      | 370 W         |
| Noise level                      | 51 dB(A)      |
| Net Weight                       | 100 Kg        |
| Gross Weight                     | 110 Kg        |
| External Dimensions (WxDxH mm)   | 595x680x2018  |
| Internal Dimensions (WxDxH mm)   | 505x515x1630  |
| Packaging dimensions (WxDxH mm)  | 665x745x2175  |
| Loading quantities 20'/40'/40'HQ | 24/54/54      |