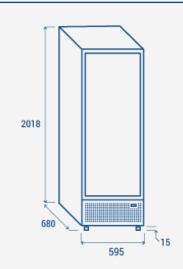

### **TECHNICAL SPECIFICATIONS**

| Capacity                         | 441 L         |
|----------------------------------|---------------|
| Temperature                      | K1 (0°C~+7°C) |
| Consumption                      | 2.6 kWh/24h   |
| Rated Power                      | 370 W         |
| Noise level                      | 51 dB(A)      |
| Net Weight                       | 100 Kg        |
| Gross Weight                     | 110 Kg        |
| External Dimensions (WxDxH mm)   | 595x680x2018  |
| Internal Dimensions (WxDxH mm)   | 505x515x1630  |
| Packaging dimensions (WxDxH mm)  | 665x745x2175  |
| Loading quantities 20'/40'/40'HQ | 24/54/54      |

## **PRODUCT DIMENSIONS**