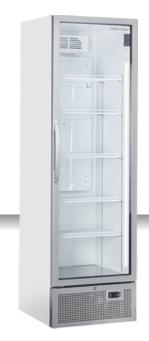

# **GENERAL FEATURES**

| 250 Lt. Upright drink cooler                          | • |
|-------------------------------------------------------|---|
| White coated steel for internal and external side     | • |
| Roll-bond evaporator system with fan assisted cooling | • |
| Automatic compressor cycle defrost                    | • |
| Foaming Agent Cyclopentane (40mm per side - CFC Free) | • |
| Digital Thermostat                                    | • |
| Inner vertical LED light (with independent switch)    | • |
| Removable Gasket                                      | • |
| Adjustable shelves: 5 Pcs                             | • |
| Self Closing Door                                     | • |
| Double layer safety tempered glass                    | • |
| Lock fitted as standard and external curve handle     | • |
| N.2 Adjustable feet + N.2 Rollers at the back         | • |
| Energy efficiency class: E                            | • |

### **TECHNICAL SPECIFICATIONS**

| Capacity                         | 441 L         |
|----------------------------------|---------------|
| Temperature                      | K1 (0°C~+7°C) |
| Consumption                      | 2.6 kWh/24h   |
| Rated Power                      | 370 W         |
| Noise level                      | 51 dB(A)      |
| Net Weight                       | 100 Kg        |
| Gross Weight                     | 110 Kg        |
| External Dimensions (WxDxH mm)   | 595x680x2018  |
| Internal Dimensions (WxDxH mm)   | 505x515x1630  |
| Packaging dimensions (WxDxH mm)  | 665x745x2175  |
| Loading quantities 20'/40'/40'HQ | 24/54/54      |